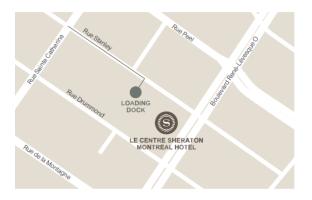

## Loading Dock Information

- All shipments must be channeled through our receiving department.
- Boxes will be accepted no more than 48 hours prior to your function.
- Hotel address is: 1201 René-Lévesque Boulevard West, Montréal, Quebec H3B 2L7
- Loading dock is located north of the building and is accessible by Stanley Street

- Receiving hours are Monday Friday, 7:00 AM 2:00 PM
- Deliveries and pickup outside of these hours will need to be scheduled ahead of time.
- Deliveries and pickup outside of these hours will require a Hotel security agent at the rate of \$40 per hour, minimum 4 hours.
- Loading dock access is incompatible for 53' trucks.
- There is no parking at the loading dock.
- Vehicles must be loaded/unloaded upon arrival and cannot remain parked at the dock.
- It is the responsibility of the client to advise any contracted van line service/courier company of these restrictions.